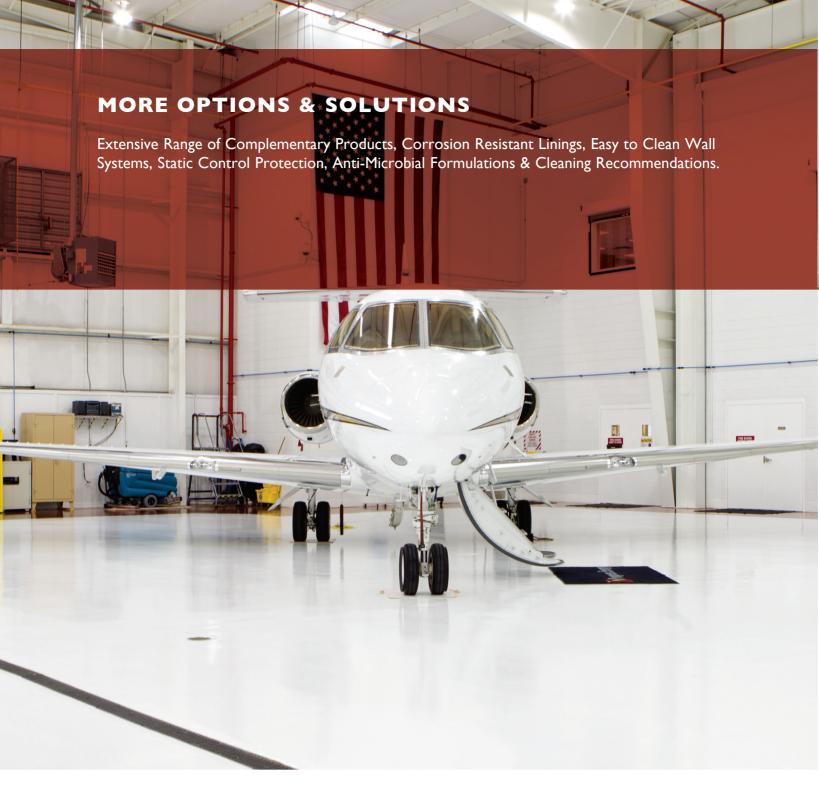

**COMPLEMENTARY PRODUCTS –** Grouts, Coatings, Cove Bases, Elastomers for pitching, patching, protecting.

**COATINGS & LININGS** – Six different chemistries for incomparable long-term protection in the most corrosive environments. The Stonchem product line is a leader in protection for secondary containment, processing areas, chemical storage and battery rooms.

**STATIC CONTROL FLOORS** – Available throughout Stonhard's product lines, including Stonkote ESD, a self-levelling conductive system. At 20-25 mils thick, this smooth surface is easy to clean and controls static electricity in electronics, packaging, assembly and test environments.

STONHARD

ANTI-MICROBIAL SOLUTIONS – Stonplus AM9 can be added to formulations to help block microorganisms; the growth of bacteria, fungi and moulds. Stonplus AM9 is sought by food & beverage and healthcare companies as part of their stringent efforts to control harmful bacteria.

**MMA/FAST TRACK RESULTS** – Methyl Methacrylate formulations and technology, incorporated throughout our product families to expedite installation time. Ideal for fast-track projects and operations with limited to no shut-down time.

**WALL SYSTEMS** – Smooth and seamless walls protect concrete, block, steel or drywall from splashes, spills, fumes and abrasion. Flake systems available too.