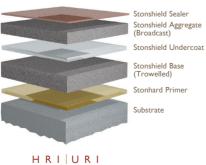

# STONCLAD® UT

Trowelled polyurethane textured mortar system designed to withstand thermal shock/thermal cycling conditions for use in food environments.

Stonkote CE4 Stonshield Aggregate (Broadcast)

Stonshield QBT Base (Trowelled)

Stonhard Primer

Substrate

QBT

SLT|XPRESS|URT|ESD