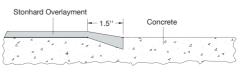

Silver Gray available in Stongard MR and Stongard MX only.

COVE BASE DETAIL WITH COVE STRIP

COVE BASE DETAIL WITH PREFABRICATED WALL SYSTEM

JOINT EXPANSION/ISOLATION JOINT DETAIL

TRANSITION TO EXISTING FLOOR

GMP COVE BASE DETAIL WITH CMU BLOCK

DRAIN ISOLATION DETAIL
Pre-fabricated Trench Drain with membrane

CRACK TREATMENT
Stonproof CT5 with fiberglass reinforcement

STANDARD CHASE DETAIL