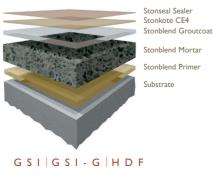

#### STONBLEND® GSI

Striking appearance and cost-effective alternative to terrazzo. Perfect flooring solution for pharmaceutical and healthcare facilities, animal laboratories, packaging areas, plant offices, public areas and R&D facilities.

# STONBLEND® GSI-G

Stain and wear resistant epoxy mortar system that utilizes recycled glass aggregate in the surface of the system, creating a modern appearance, while remaining environmentally responsible. Performs in office and healthcare environments, educational and correctional institutions, pharmaceutical, packaging and R&D facilities.

# STONBLEND® HDF

Decorative epoxy mortar system that exhibits increased physical properties, making it ideal for heavy duty pharmaceutical processing environments and animal laboratories.