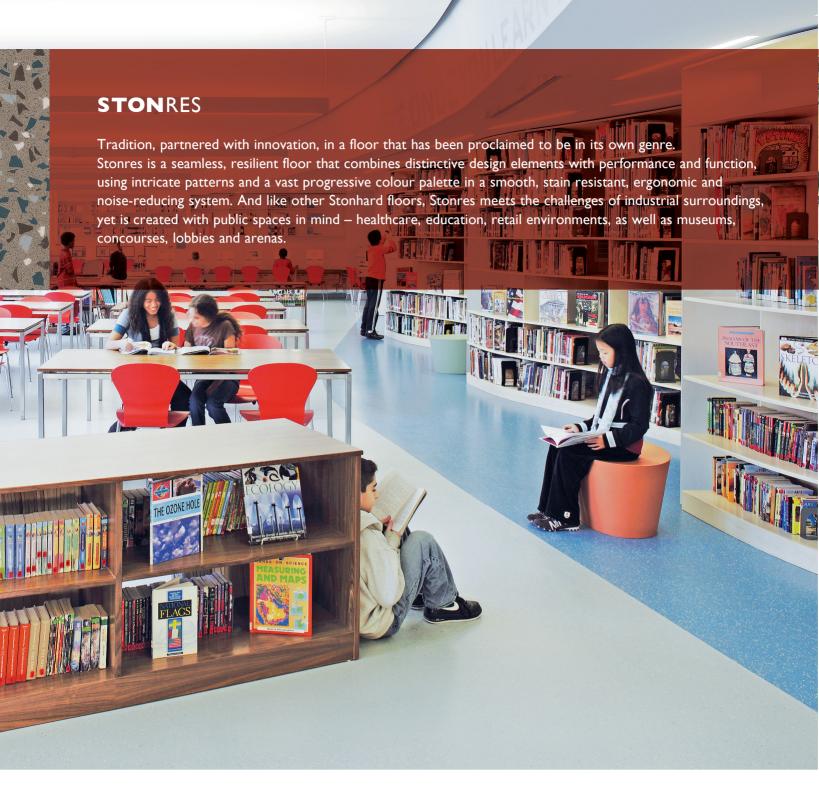

# STONRES® RTZ

Ergonomic, resilient, noise-reducing floor that gives planners designer-worthy options for high profile public spaces. A bountiful colour palette can be incorporated into traditional patterns or customize free-form designs for healthcare, education and public spaces. Highly recommended for operating theatres; supports infection control programs.