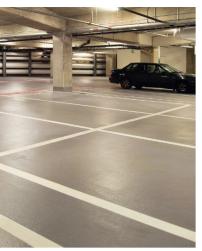

#### STONGARD™ TM

Durable, elastomeric traffic bearing membrane designed for heavy pedestrian or vehicular traffic areas in parking structures, ramps, stadium concourses, helipads and pedestrian bridges. Can stand up to harsh elements, such as sun, salts and corrosive fluids.