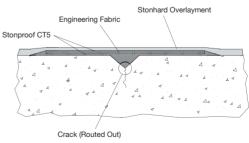

GMP COVE BASE DETAIL WITH CMU BLOCK

DRAIN ISOLATION DETAIL
Pre-fabricated Trench Drain with membrane

CRACK TREATMENT
Stonproof CT5 with fiberglass reinforcement

STANDARD CHASE DETAIL