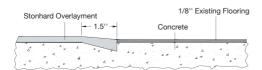

Silver Gray available in Stongard MR and Stongard MX only.

COVE BASE DETAIL WITH COVE STRIP

COVE BASE DETAIL WITH PREFABRICATED WALL SYSTEM

JOINT EXPANSION/ISOLATION JOINT DETAIL

TRANSITION TO EXISTING FLOOR