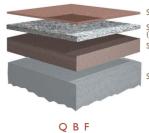

# STONTEC® QBF

Liquid-based urethane system designed for durability and impact resistance when a quick installation is necessary; two day install.