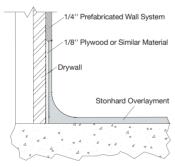

Silver Gray available in Stongard MR and Stongard MX only.

COVE BASE DETAIL WITH COVE STRIP

COVE BASE DETAIL WITH PREFABRICATED WALL SYSTEM

JOINT EXPANSION/ISOLATION JOINT DETAIL

TRANSITION TO EXISTING FLOOR