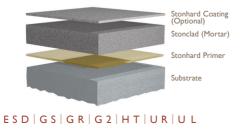

# STONCLAD® UT

Trowelled polyurethane textured mortar system designed to withstand thermal shock/thermal cycling conditions for use in food environments.

Stonkote CE4 Stonshield Aggregate (Broadcast)

Stonshield QBT Base (Trowelled)

Stonhard Primer

Substrate

QBT

SLT|XPRESS|URT|ESD