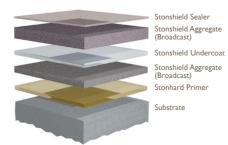

# STONRES® STR

Ergonomic, resilient, noise-reducing urethane floor in a solid, matte finish. It is also ideal for open space projects, such as corridors and labs in hospitals and schools.

Stontec Flakes (Broadcast) Stontec Undercoat

Stonclad UR Base (Trowelled)

Stonhard Primer

Substrate

Stonkote CE4 Stontec Flakes (Broadcast) Stontec QBF Base

Substrate