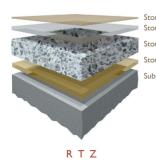

# STONRES® RTZ

Ergonomic, resilient, noise-reducing floor that gives planners designer-worthy options for high profile public spaces. A bountiful colour palette can be incorporated into traditional patterns or customize free-form designs for healthcare, education and public spaces. Highly recommended for operating theatres; supports infection control programs.