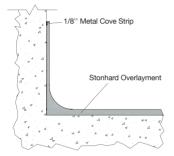

Silver Gray available in Stongard MR and Stongard MX only.

COVE BASE DETAIL WITH COVE STRIP

COVE BASE DETAIL WITH PREFABRICATED WALL SYSTEM

JOINT EXPANSION/ISOLATION JOINT DETAIL

TRANSITION TO EXISTING FLOOR