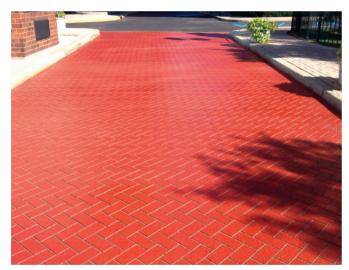

#### **STONPATH**

Durable, slip resistant, tactile, quick to install brick and stone-like, fibre reinforced polymer system transforms walkways, patios and entrances into skid resistant surfaces with multiple design options and colours. Detailed custom logos. Formulated for university, healthcare and hospitality environments.