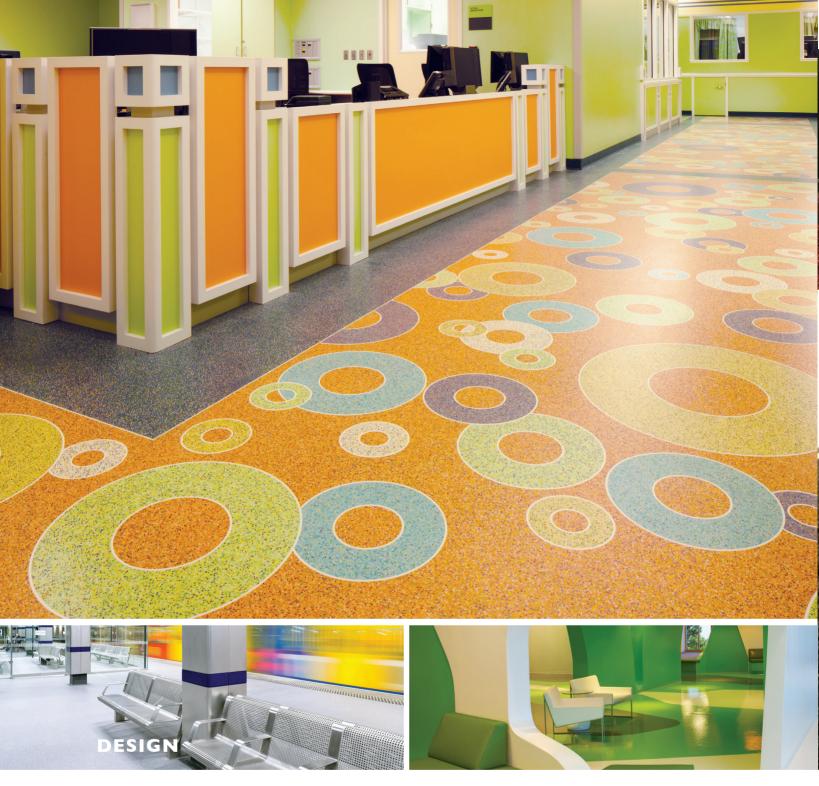

# COLOUR. SCALE. BALANCE. TEXTURE. FINISH. FORM.

Our floors are engineered for specific applications. From bustling, unrelenting process areas and kitchens, to soothing, healing environments; we manufacture and install seamless floors that meet your performance expectations and your design touchstones. In addition to a wide array of standard colours, we offer exclusive colour palettes, tailored blends and customized logos. Our Territory Managers, along with our Architectural/Engineer and Design teams, will work with you to help with product selection.

You will find colour selections in the product pages of this brochure, however not all standard colours are shown. For additional standard colour collections visit our website, stonhard.co.uk or contact us for colour sheets or samples. Custom colour matching is available with sufficient lead time and minimum order requirements.