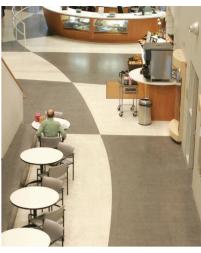

# STONRES® STR

Ergonomic, resilient, noise-reducing urethane floor in a solid, matte finish. It is also ideal for open space projects, such as corridors and labs in hospitals and schools.

Stontec Flakes (Broadcast) Stontec Undercoat

# YOU'LL FIND OUR FLOORS WHEREVER THERE ARE INDUSTRIAL AND COMMERCIAL ENVIRONMENTS. HERE ARE SOME OF THE CORE MARKETS WE SERVE:

- Aerospace / Automotive assembly lines, battery rooms, control rooms, hangars, plating lines, loading docks, mechanical rooms, test areas/labs, clean rooms.
- Chemical, Petro Chemical & Mining processing, containment, tank farms, bulk storage, drum storage, refineries, clarifiers, trenches, sumps.
- Education Universities, Schools, Vocational & Technical schools classrooms, cafeterias, labs, libraries, multipurpose rooms, medical centres, stadiums, kitchens, vivariums, student centres.
- Electronics / Technology assembly, data centres, fan decks, clean rooms, waffle slabs, plating lines, inspection labs.
- Food & Beverage bakeries, bottling lines, dairies, kitchens, coolers, mixing, meat packing, processing, packing.
- Healthcare operating theatres, patient rooms, corridors, A+E, labs, kitchens, laundry, mechanical rooms, nurses stations, drop-off areas, parking.