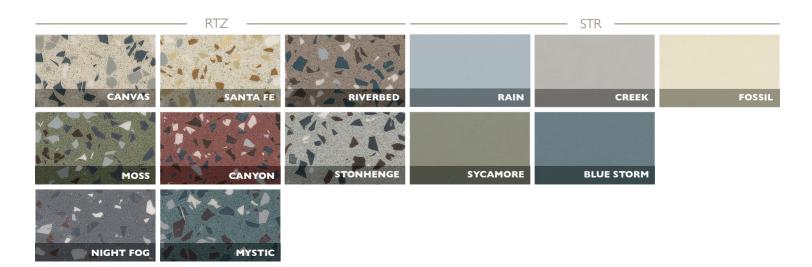

# STONRES® RTZ

Ergonomic, resilient, noise-reducing floor that gives planners designer-worthy options for high profile public spaces. A bountiful colour palette can be incorporated into traditional patterns or customize free-form designs for healthcare, education and public spaces. Highly recommended for operating theatres; supports infection control programs.

# STONRES® STR

Ergonomic, resilient, noise-reducing urethane floor in a solid, matte finish. It is also ideal for open space projects, such as corridors and labs in hospitals and schools.

Stontec Flakes (Broadcast) Stontec Undercoat