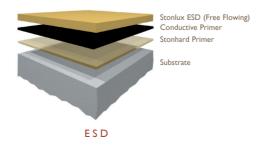

# STONLUX® ESD

Self-levelling epoxy formulation where static control is demanded. Available in 2mm and 3mm thicknesses, this formulation is also available in static dissipative and conductive formulations to meet electrical specifications. Use in electronics manufacturing and assembly areas, computer/control/clean room environments, as well as areas where munitions are present.