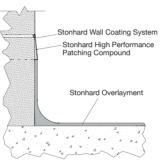

Silver Gray available in Stongard MR and Stongard MX only.

COVE BASE DETAIL WITH COVE STRIP

COVE BASE DETAIL WITH PREFABRICATED WALL SYSTEM

JOINT EXPANSION/ISOLATION JOINT DETAIL

TRANSITION TO EXISTING FLOOR