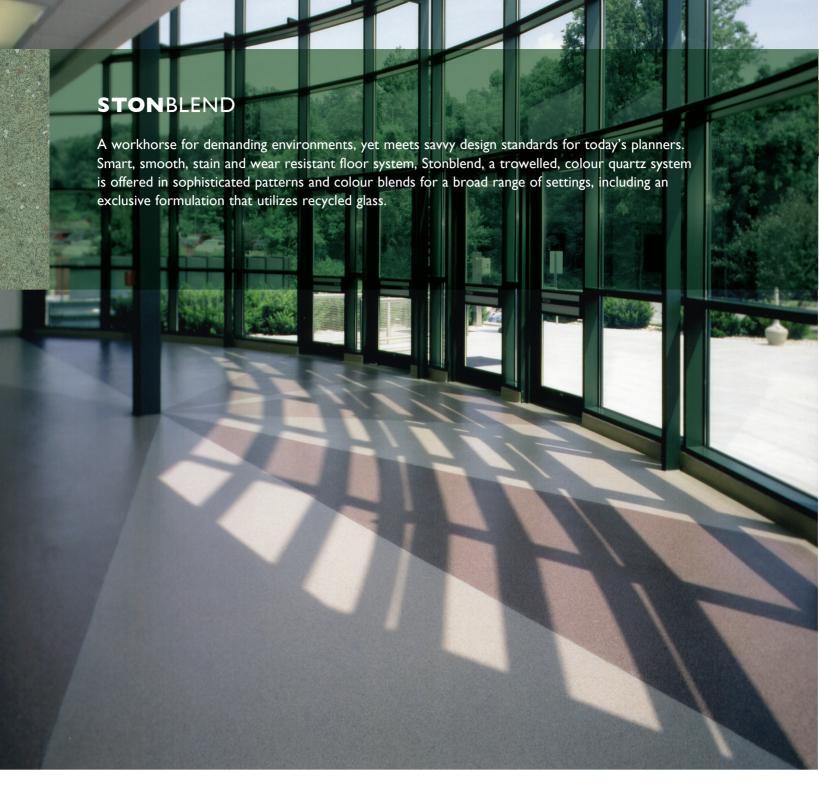

#### STONBLEND® GSI

Striking appearance and cost-effective alternative to terrazzo. Perfect flooring solution for pharmaceutical and healthcare facilities, animal laboratories, packaging areas, plant offices, public areas and R&D facilities.

# STONBLEND® GSI-G

Stain and wear resistant epoxy mortar system that utilizes recycled glass aggregate in the surface of the system, creating a modern appearance, while remaining environmentally responsible. Performs in office and healthcare environments, educational and correctional institutions, pharmaceutical, packaging and R&D facilities.

# STONBLEND® HDF

Decorative epoxy mortar system that exhibits increased physical properties, making it ideal for heavy duty pharmaceutical processing environments and animal laboratories.