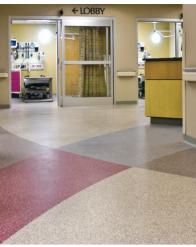

# STONRES® RTZ

Ergonomic, resilient, noise-reducing floor that gives planners designer-worthy options for high profile public spaces. A bountiful colour palette can be incorporated into traditional patterns or customize free-form designs for healthcare, education and public spaces. Highly recommended for operating theatres; supports infection control programs.

# YOU'LL FIND OUR FLOORS WHEREVER THERE ARE INDUSTRIAL AND COMMERCIAL ENVIRONMENTS. HERE ARE SOME OF THE CORE MARKETS WE SERVE:

- Aerospace / Automotive assembly lines, battery rooms, control rooms, hangars, plating lines, loading docks, mechanical rooms, test areas/labs, clean rooms.
- Chemical, Petro Chemical & Mining processing, containment, tank farms, bulk storage, drum storage, refineries, clarifiers, trenches, sumps.
- Education Universities, Schools, Vocational & Technical schools classrooms, cafeterias, labs, libraries, multipurpose rooms, medical centres, stadiums, kitchens, vivariums, student centres.
- Electronics / Technology assembly, data centres, fan decks, clean rooms, waffle slabs, plating lines, inspection labs.
- Food & Beverage bakeries, bottling lines, dairies, kitchens, coolers, mixing, meat packing, processing, packing.
- Healthcare operating theatres, patient rooms, corridors, A+E, labs, kitchens, laundry, mechanical rooms, nurses stations, drop-off areas, parking.