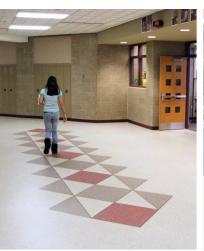

#### STONBLEND® GSI

Striking appearance and cost-effective alternative to terrazzo. Perfect flooring solution for pharmaceutical and healthcare facilities, animal laboratories, packaging areas, plant offices, public areas and R&D facilities.

# STONBLEND® GSI-G

Stain and wear resistant epoxy mortar system that utilizes recycled glass aggregate in the surface of the system, creating a modern appearance, while remaining environmentally responsible. Performs in office and healthcare environments, educational and correctional institutions, pharmaceutical, packaging and R&D facilities.

# STONBLEND® HDF

Decorative epoxy mortar system that exhibits increased physical properties, making it ideal for heavy duty pharmaceutical processing environments and animal laboratories.