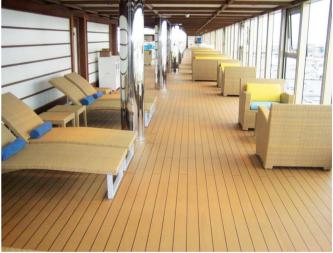

#### **STONDECK**

Resilient, slip resistant surface, stands up to severe weather, salt and chlorinated water and extreme changes from hot to cold temperatures. Easy to clean, seamless or tiled surface, teak look with free form designs in a resort colour collection. Created for the hospitality environment.