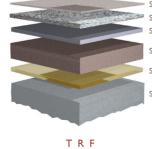

# STONTEC® TRF

Mortar-based urethane system designed for maximum durability and impact resistance. Created for biotech and pharmaceutical industries; recommended to meet critical path projects.