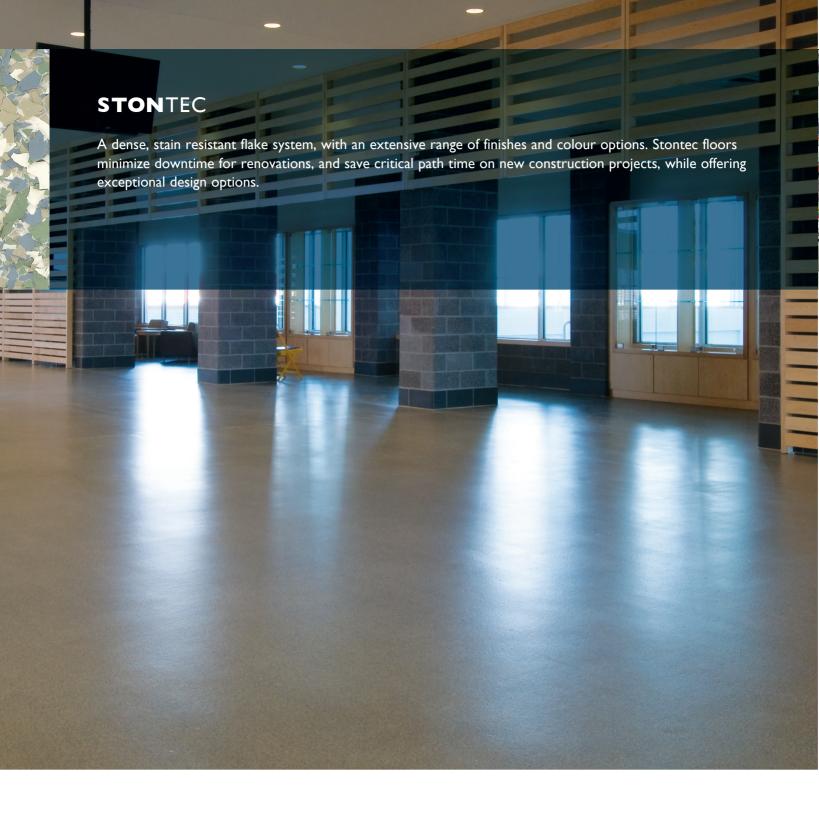

# STONTEC® ERF

Epoxy system designed for use over smooth concrete. Found in healthcare, education environments, laboratories, process areas, retail, sports and entertainment venues.

# STONTEC® TRF

Mortar-based urethane system designed for maximum durability and impact resistance. Created for biotech and pharmaceutical industries; recommended to meet critical path projects.

# STONTEC® QBF

Liquid-based urethane system designed for durability and impact resistance when a quick installation is necessary; two day install.

# STONTEC® UTF

High solids, urethane-based system with a decorative, high gloss finish and superior chemical and wear resistance capabilities. Found in healthcare, education environments, laboratories, process areas, retail, sports and entertainment venues.

# STONTEC® Xpress

Methyl methacrylate resin-based system, distinguished by its rapid installation time. Chemical, stain and wear resistant floor available in a low gloss finish. Found in healthcare, education environments, laboratories, process areas, retail, sports and entertainment venues.