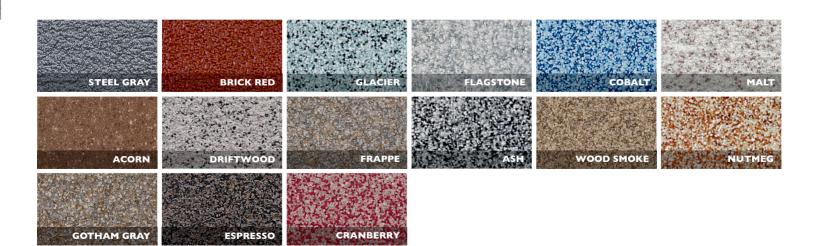

#### STONBLEND® GSI

Striking appearance and cost-effective alternative to terrazzo. Perfect flooring solution for pharmaceutical and healthcare facilities, animal laboratories, packaging areas, plant offices, public areas and R&D facilities.

# STONBLEND® GSI-G

Stain and wear resistant epoxy mortar system that utilizes recycled glass aggregate in the surface of the system, creating a modern appearance, while remaining environmentally responsible. Performs in office and healthcare environments, educational and correctional institutions, pharmaceutical, packaging and R&D facilities.

# STONBLEND® HDF

Decorative epoxy mortar system that exhibits increased physical properties, making it ideal for heavy duty pharmaceutical processing environments and animal laboratories.