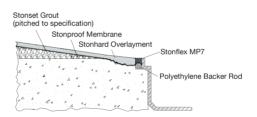

Silver Gray available in Stongard MR and Stongard MX only.

COVE BASE DETAIL WITH COVE STRIP

COVE BASE DETAIL WITH PREFABRICATED WALL SYSTEM

JOINT EXPANSION/ISOLATION JOINT DETAIL

TRANSITION TO EXISTING FLOOR

GMP COVE BASE DETAIL WITH CMU BLOCK

DRAIN ISOLATION DETAIL
Pre-fabricated Trench Drain with membrane

CRACK TREATMENT
Stonproof CT5 with fiberglass reinforcement

STANDARD CHASE DETAIL