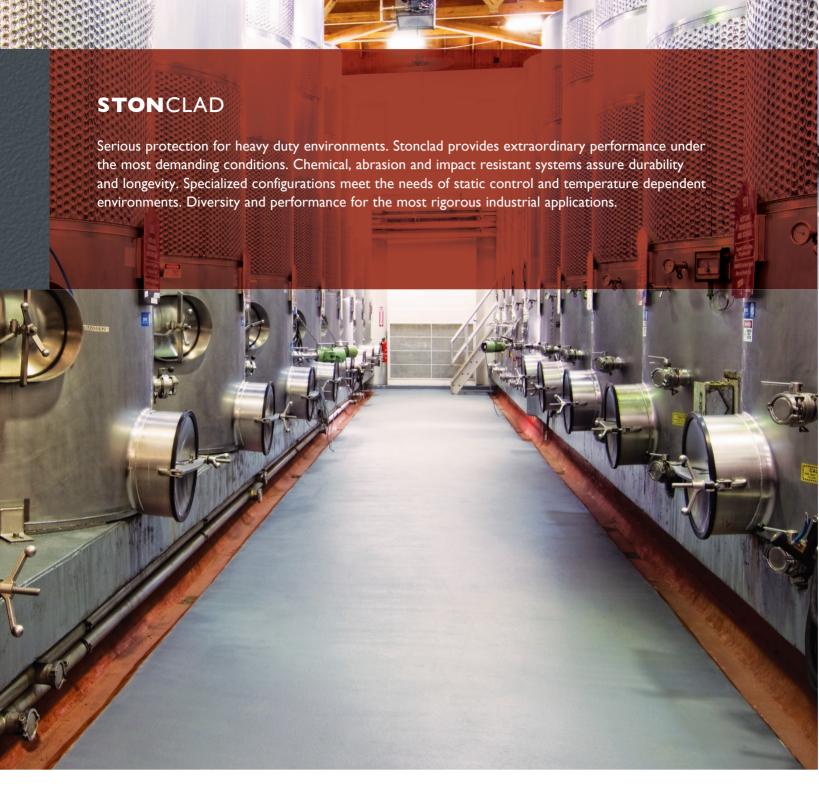

#### STONCLAD® GS

Trowelled epoxy mortar system providing superior impact and abrasion resistance with excellent chemical resistance.

# STONCLAD® GR

Trowelled epoxy mortar system with the same properties as Stonclad GS. This system utilizes 25% recycled glass fillers and a rapidly renewable component to enhance the material and make an environmental impact.

# STONCLAD® G2

Sustainable, polyurethane mortar system that utilizes recycled glass and plant based resins. Formulated for food environments to withstand thermal shock and cycling.

#### STONCLAD® ESD

Conductive elements formulated in an epoxy resin for static control and non-sparking properties.

#### STONCLAD® HT

Ultra-corrosion resistant epoxy mortar system formulated to withstand temperatures up to 200°F/93°C (250°F/121°C for intermittent spills).

# STONCLAD® UL

Self levelling, polyurethane mortar system that is chemical, impact and abrasion resistant, designed for dry food environments.

#### STONCLAD® UR

Trowelled polyurethane mortar system designed for rapid installation in food environments, where thermal cycling/thermal shock conditions are present and texture is not a requirement.

# STONCLAD® UT

Trowelled polyurethane textured mortar system designed to withstand thermal shock/thermal cycling conditions for use in food environments.

Stonkote CE4 Stonshield Aggregate (Broadcast)

Stonshield QBT Base (Trowelled)