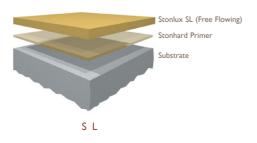

# STONLUX® SL

Self-levelling epoxy formulation where a low friction surface is required. Available in 2mm and 3mm thicknesses for varying degrees of traffic and durability. Use in assembly areas, R&D facilities, light manufacturing and clean room environments.