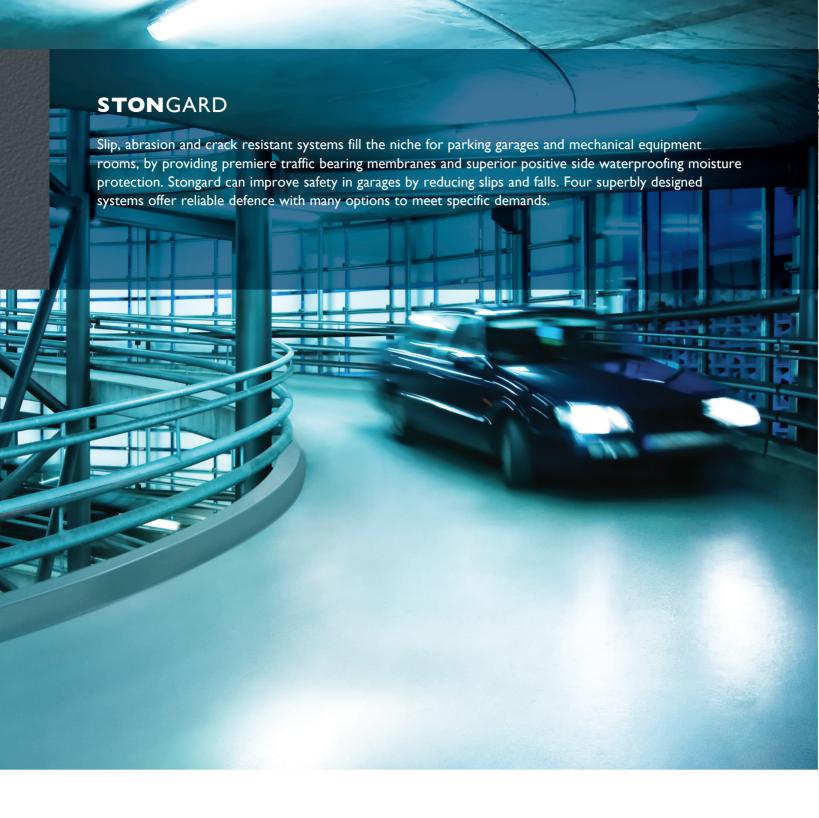

#### STONGARD™ TM

Durable, elastomeric traffic bearing membrane designed for heavy pedestrian or vehicular traffic areas in parking structures, ramps, stadium concourses, helipads and pedestrian bridges. Can stand up to harsh elements, such as sun, salts and corrosive fluids.

# STONGARD™ MR

An elastomer-based flooring system created for positive side waterproofing applications. It is designed to protect areas below mechanical rooms, pump and mezzanine floors from water damage.

#### STONGARD™ MD

An elastomer-based, slip resistant, decorative, positive side waterproofing system created for mechanical rooms, pump mezzanines or any indoor space requiring moisture protection with a focus on design.

#### STONGARD™ MX

An elastomer-based, slip resistant, waterproofing system reinforced with fibreglass where additional performance is needed. Designed for mechanical rooms, pump mezzanines or any indoor space requiring waterproofing.