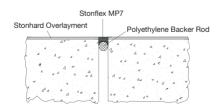

Silver Gray available in Stongard MR and Stongard MX only.

COVE BASE DETAIL WITH COVE STRIP

COVE BASE DETAIL WITH PREFABRICATED WALL SYSTEM

JOINT EXPANSION/ISOLATION JOINT DETAIL

TRANSITION TO EXISTING FLOOR