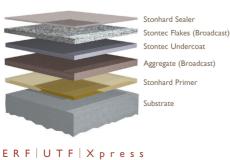

# STONCLAD® UT

Trowelled polyurethane textured mortar system designed to withstand thermal shock/thermal cycling conditions for use in food environments.

Stonkote CE4 Stonshield Aggregate (Broadcast)

Stonshield QBT Base (Trowelled)

Stonhard Primer

Substrate

QBT

SLT|XPRESS|URT|ESD