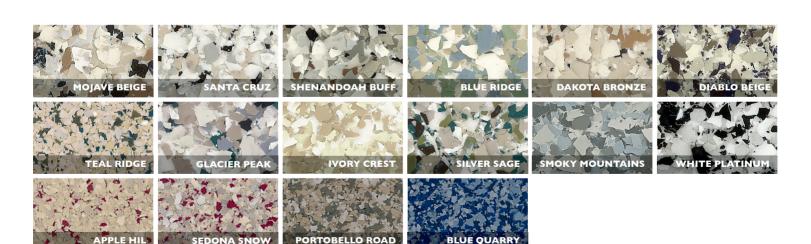

# STONLUX® SL

Self-levelling epoxy formulation where a low friction surface is required. Available in 2mm and 3mm thicknesses for varying degrees of traffic and durability. Use in assembly areas, R&D facilities, light manufacturing and clean room environments.

# STONLUX® ESD

Self-levelling epoxy formulation where static control is demanded. Available in 2mm and 3mm thicknesses, this formulation is also available in static dissipative and conductive formulations to meet electrical specifications. Use in electronics manufacturing and assembly areas, computer/control/clean room environments, as well as areas where munitions are present.