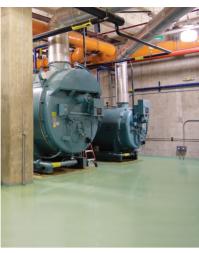

# STONGARD™ MR

An elastomer-based flooring system created for positive side waterproofing applications. It is designed to protect areas below mechanical rooms, pump and mezzanine floors from water damage.