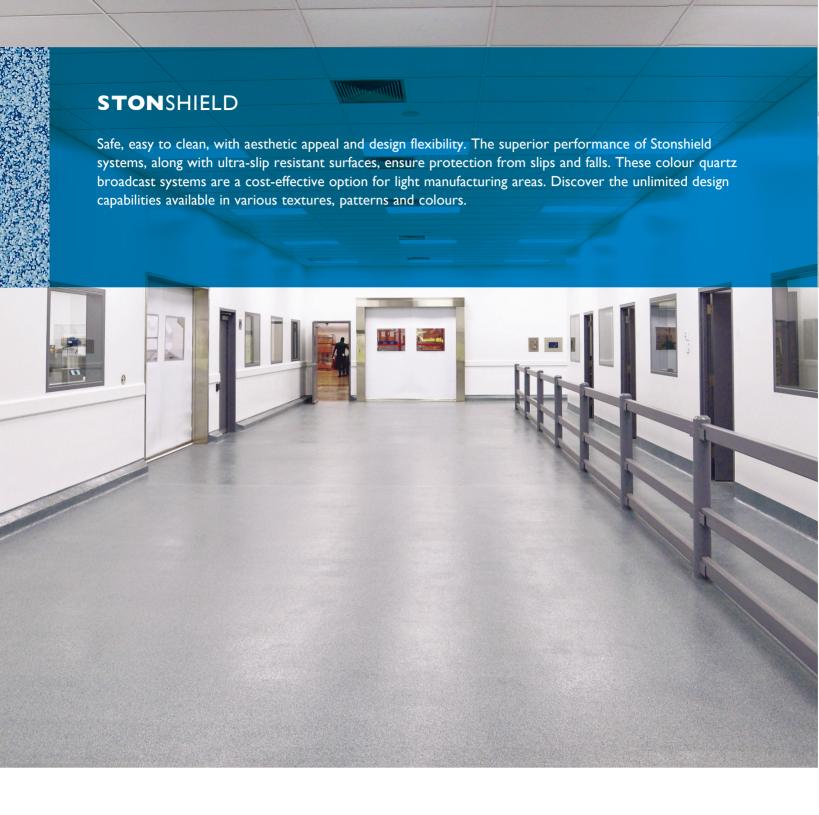

#### STONSHIELD® HRI

Trowelled epoxy mortar-based, textured, slip resistant system that is long-lasting, stylized and easy to clean. Perfect for food service and preparation, and light manufacturing. For education and healthcare environments, retail, sports and entertainment venues.

#### STONSHIELD® SLT

Cost-effective, textured, epoxy mortar system for light traffic areas. Offers reduced resistance to heavy impact and loads. For education and healthcare environments, retail, sports and entertainment venues.

# STONSHIELD® Xpress

Methyl methacrylate resin-based system providing excellent chemical and wear resistance, moderate slip resistance and rapid installation time. For education and healthcare environments, retail, sports and entertainment venues.

#### STONSHIELD® URI

Trowelled polyurethane mortar textured system designed for food preparation and service areas where thermal shock and cycling are present.

#### STONSHIELD® URT

Textured polyurethane, cost effective system that can be installed quickly and with minimal odour.

#### STONSHIELD® ESD

Textured, conductive floor, offering superior static control properties. Ideal for use in AGV and traffic aisles, electronic parts assembly, when ESD-sensitive components are present.

# STONSHIELD® QBT

Trowelled, epoxy mortar-based textured, slip resistant, easy to clean system, designed for multiple smaller areas when a quick installation is necessary; two day install. Ideal for education, healthcare and retail environments.