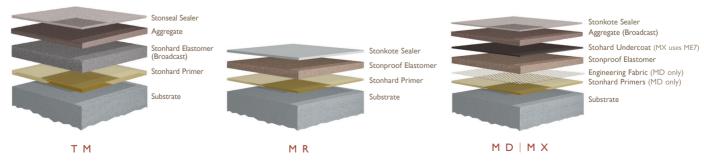

#### STONGARD™ TM

Durable, elastomeric traffic bearing membrane designed for heavy pedestrian or vehicular traffic areas in parking structures, ramps, stadium concourses, helipads and pedestrian bridges. Can stand up to harsh elements, such as sun, salts and corrosive fluids.

# STONGARD™ MR

An elastomer-based flooring system created for positive side waterproofing applications. It is designed to protect areas below mechanical rooms, pump and mezzanine floors from water damage.

#### STONGARD™ MD

An elastomer-based, slip resistant, decorative, positive side waterproofing system created for mechanical rooms, pump mezzanines or any indoor space requiring moisture protection with a focus on design.

#### STONGARD™ MX

An elastomer-based, slip resistant, waterproofing system reinforced with fibreglass where additional performance is needed. Designed for mechanical rooms, pump mezzanines or any indoor space requiring waterproofing.