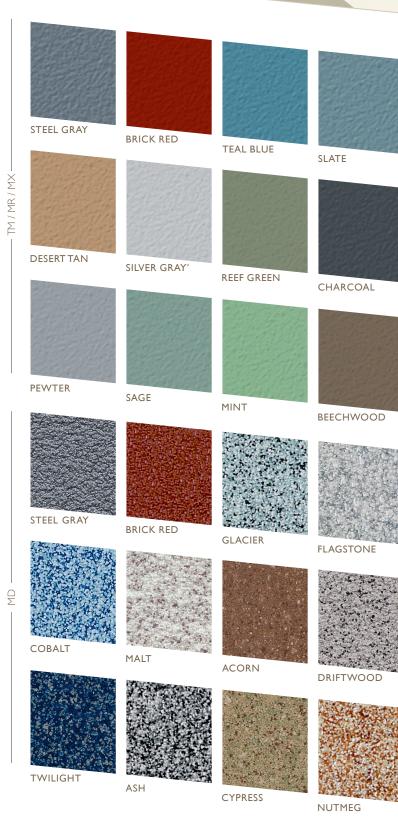

# STONGARD FLOOR SYSTEMS | COLOR GUIDE

The Stongard line of products improve safety and provide positive side waterproofing moisture protection. Systems are high performing, slip, abrasion and crack resistant for parking garages, ramps, helipads and mechanical equipment rooms.

## Stongard<sup>™</sup> TM

A durable, traffic bearing membrane designed for heavy pedestrian or vehicular traffic areas in parking structures, ramps, stadium concourses, helipads and pedestrian bridges. Stongard TM stands up to harsh road salts and petroleum-based products found in parking garages and ramps.

#### Stongard<sup>™</sup> MR

An elastomer-based flooring system created for positive side waterproofing applications. It is designed to protect areas below mechanical rooms, pump and mezzanine floors, from water damage.

### Stongard<sup>™</sup> MD

An elastomer-based decorative quartz, slip resistant, positive side waterproofing system created for mechanical rooms, pump mezzanines or any indoor space requiring moisture protection, with a focus on design.

#### Stongard<sup>™</sup> MX

An elastomer-based decorative quartz, slip resistant, positive side waterproofing system reinforced with fiberglass where additional performance is needed. Designed for mechanical rooms, pump mezzanines or any indoor space requiring waterproofing.

Color matching available with additional lead time, minimum order requirements and a slight premium. Color reproductions are as accurate as modern photography and quality printing methods can produce. For actual color please request a sample, www.stonhard.com

All samples shown are coated. Stonhard coatings include high solids and solvent-based epoxies and urethanes. All coatings are available in the colors shown here in addition to Clear, Black and OSHA Safety Yellow. Urethane coatings are also available in White.

\* Silver Gray available in Stongard MR and MX only.